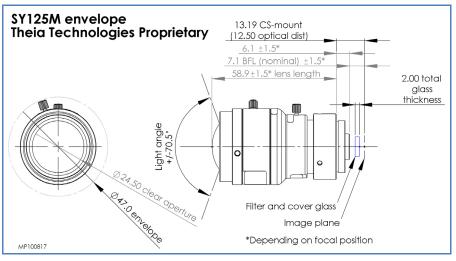

| SY125M                                                     | SY125A                                                         | MY125M                                                                                                                                                                                                                                                                                                                                                                                                                                                                                                                                                                                                                                                                                                                                                                                                                                                                                                                                                                                                                                                                                                                                                                                                                                                                                                                                                                                                                                                                                                                                                                                                                                                                                                                                                                                                                                                                                                                                                                                                                 |
|------------------------------------------------------------|----------------------------------------------------------------|------------------------------------------------------------------------------------------------------------------------------------------------------------------------------------------------------------------------------------------------------------------------------------------------------------------------------------------------------------------------------------------------------------------------------------------------------------------------------------------------------------------------------------------------------------------------------------------------------------------------------------------------------------------------------------------------------------------------------------------------------------------------------------------------------------------------------------------------------------------------------------------------------------------------------------------------------------------------------------------------------------------------------------------------------------------------------------------------------------------------------------------------------------------------------------------------------------------------------------------------------------------------------------------------------------------------------------------------------------------------------------------------------------------------------------------------------------------------------------------------------------------------------------------------------------------------------------------------------------------------------------------------------------------------------------------------------------------------------------------------------------------------------------------------------------------------------------------------------------------------------------------------------------------------------------------------------------------------------------------------------------------------|
| CS-mount                                                   |                                                                | C-mount                                                                                                                                                                                                                                                                                                                                                                                                                                                                                                                                                                                                                                                                                                                                                                                                                                                                                                                                                                                                                                                                                                                                                                                                                                                                                                                                                                                                                                                                                                                                                                                                                                                                                                                                                                                                                                                                                                                                                                                                                |
| 1.28mm                                                     |                                                                |                                                                                                                                                                                                                                                                                                                                                                                                                                                                                                                                                                                                                                                                                                                                                                                                                                                                                                                                                                                                                                                                                                                                                                                                                                                                                                                                                                                                                                                                                                                                                                                                                                                                                                                                                                                                                                                                                                                                                                                                                        |
| Yes (note: this technology causes the image to be flipped) |                                                                |                                                                                                                                                                                                                                                                                                                                                                                                                                                                                                                                                                                                                                                                                                                                                                                                                                                                                                                                                                                                                                                                                                                                                                                                                                                                                                                                                                                                                                                                                                                                                                                                                                                                                                                                                                                                                                                                                                                                                                                                                        |
| <3%                                                        |                                                                |                                                                                                                                                                                                                                                                                                                                                                                                                                                                                                                                                                                                                                                                                                                                                                                                                                                                                                                                                                                                                                                                                                                                                                                                                                                                                                                                                                                                                                                                                                                                                                                                                                                                                                                                                                                                                                                                                                                                                                                                                        |
| Up to 5MPix                                                |                                                                |                                                                                                                                                                                                                                                                                                                                                                                                                                                                                                                                                                                                                                                                                                                                                                                                                                                                                                                                                                                                                                                                                                                                                                                                                                                                                                                                                                                                                                                                                                                                                                                                                                                                                                                                                                                                                                                                                                                                                                                                                        |
| F/1.8 to close                                             |                                                                |                                                                                                                                                                                                                                                                                                                                                                                                                                                                                                                                                                                                                                                                                                                                                                                                                                                                                                                                                                                                                                                                                                                                                                                                                                                                                                                                                                                                                                                                                                                                                                                                                                                                                                                                                                                                                                                                                                                                                                                                                        |
| 58.9 mm                                                    |                                                                | 53.9 mm                                                                                                                                                                                                                                                                                                                                                                                                                                                                                                                                                                                                                                                                                                                                                                                                                                                                                                                                                                                                                                                                                                                                                                                                                                                                                                                                                                                                                                                                                                                                                                                                                                                                                                                                                                                                                                                                                                                                                                                                                |
| 71.4 mm                                                    |                                                                |                                                                                                                                                                                                                                                                                                                                                                                                                                                                                                                                                                                                                                                                                                                                                                                                                                                                                                                                                                                                                                                                                                                                                                                                                                                                                                                                                                                                                                                                                                                                                                                                                                                                                                                                                                                                                                                                                                                                                                                                                        |
| Sensor size 1/4" 1/3" 1/2.5" *                             |                                                                |                                                                                                                                                                                                                                                                                                                                                                                                                                                                                                                                                                                                                                                                                                                                                                                                                                                                                                                                                                                                                                                                                                                                                                                                                                                                                                                                                                                                                                                                                                                                                                                                                                                                                                                                                                                                                                                                                                                                                                                                                        |
| 1/4"                                                       | 1/3"                                                           | 1/2.5" *                                                                                                                                                                                                                                                                                                                                                                                                                                                                                                                                                                                                                                                                                                                                                                                                                                                                                                                                                                                                                                                                                                                                                                                                                                                                                                                                                                                                                                                                                                                                                                                                                                                                                                                                                                                                                                                                                                                                                                                                               |
| 109°                                                       | 125°                                                           | 135°                                                                                                                                                                                                                                                                                                                                                                                                                                                                                                                                                                                                                                                                                                                                                                                                                                                                                                                                                                                                                                                                                                                                                                                                                                                                                                                                                                                                                                                                                                                                                                                                                                                                                                                                                                                                                                                                                                                                                                                                                   |
| 93°                                                        | 109°                                                           | 119°                                                                                                                                                                                                                                                                                                                                                                                                                                                                                                                                                                                                                                                                                                                                                                                                                                                                                                                                                                                                                                                                                                                                                                                                                                                                                                                                                                                                                                                                                                                                                                                                                                                                                                                                                                                                                                                                                                                                                                                                                   |
| 122°                                                       | 137°                                                           | 141°                                                                                                                                                                                                                                                                                                                                                                                                                                                                                                                                                                                                                                                                                                                                                                                                                                                                                                                                                                                                                                                                                                                                                                                                                                                                                                                                                                                                                                                                                                                                                                                                                                                                                                                                                                                                                                                                                                                                                                                                                   |
|                                                            | CS-m<br>Yes (note: th<br>58.9 r<br>1/4"<br>109°<br>93°<br>122° | CS-mount   1.28mm   Yes (note: this technology causes the same statement of the same statement |