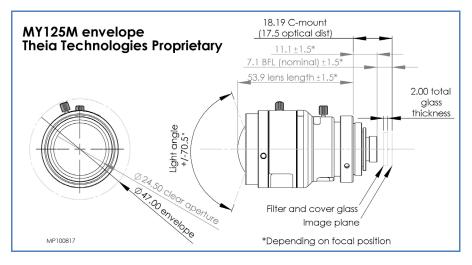

| SY125M                                                     | SY125A                                                         | MY125M                                                                                                                                                                                                                                                                                                                                                                                                                                                                                                                                                                                                                                                                                                                                                                                                                                                                                                                                                                                                                                                                                                                                                                                                                                                                                                                                                                                                                                                                                                                                                                                                                                                                                                                                                                                                                                                                                                                                                                                                                 |
|------------------------------------------------------------|----------------------------------------------------------------|------------------------------------------------------------------------------------------------------------------------------------------------------------------------------------------------------------------------------------------------------------------------------------------------------------------------------------------------------------------------------------------------------------------------------------------------------------------------------------------------------------------------------------------------------------------------------------------------------------------------------------------------------------------------------------------------------------------------------------------------------------------------------------------------------------------------------------------------------------------------------------------------------------------------------------------------------------------------------------------------------------------------------------------------------------------------------------------------------------------------------------------------------------------------------------------------------------------------------------------------------------------------------------------------------------------------------------------------------------------------------------------------------------------------------------------------------------------------------------------------------------------------------------------------------------------------------------------------------------------------------------------------------------------------------------------------------------------------------------------------------------------------------------------------------------------------------------------------------------------------------------------------------------------------------------------------------------------------------------------------------------------------|
| CS-mount                                                   |                                                                | C-mount                                                                                                                                                                                                                                                                                                                                                                                                                                                                                                                                                                                                                                                                                                                                                                                                                                                                                                                                                                                                                                                                                                                                                                                                                                                                                                                                                                                                                                                                                                                                                                                                                                                                                                                                                                                                                                                                                                                                                                                                                |
| 1.28mm                                                     |                                                                |                                                                                                                                                                                                                                                                                                                                                                                                                                                                                                                                                                                                                                                                                                                                                                                                                                                                                                                                                                                                                                                                                                                                                                                                                                                                                                                                                                                                                                                                                                                                                                                                                                                                                                                                                                                                                                                                                                                                                                                                                        |
| Yes (note: this technology causes the image to be flipped) |                                                                |                                                                                                                                                                                                                                                                                                                                                                                                                                                                                                                                                                                                                                                                                                                                                                                                                                                                                                                                                                                                                                                                                                                                                                                                                                                                                                                                                                                                                                                                                                                                                                                                                                                                                                                                                                                                                                                                                                                                                                                                                        |
| <3%                                                        |                                                                |                                                                                                                                                                                                                                                                                                                                                                                                                                                                                                                                                                                                                                                                                                                                                                                                                                                                                                                                                                                                                                                                                                                                                                                                                                                                                                                                                                                                                                                                                                                                                                                                                                                                                                                                                                                                                                                                                                                                                                                                                        |
| Up to 5MPix                                                |                                                                |                                                                                                                                                                                                                                                                                                                                                                                                                                                                                                                                                                                                                                                                                                                                                                                                                                                                                                                                                                                                                                                                                                                                                                                                                                                                                                                                                                                                                                                                                                                                                                                                                                                                                                                                                                                                                                                                                                                                                                                                                        |
| F/1.8 to close                                             |                                                                |                                                                                                                                                                                                                                                                                                                                                                                                                                                                                                                                                                                                                                                                                                                                                                                                                                                                                                                                                                                                                                                                                                                                                                                                                                                                                                                                                                                                                                                                                                                                                                                                                                                                                                                                                                                                                                                                                                                                                                                                                        |
| 58.9 mm                                                    |                                                                | 53.9 mm                                                                                                                                                                                                                                                                                                                                                                                                                                                                                                                                                                                                                                                                                                                                                                                                                                                                                                                                                                                                                                                                                                                                                                                                                                                                                                                                                                                                                                                                                                                                                                                                                                                                                                                                                                                                                                                                                                                                                                                                                |
| 71.4 mm                                                    |                                                                |                                                                                                                                                                                                                                                                                                                                                                                                                                                                                                                                                                                                                                                                                                                                                                                                                                                                                                                                                                                                                                                                                                                                                                                                                                                                                                                                                                                                                                                                                                                                                                                                                                                                                                                                                                                                                                                                                                                                                                                                                        |
| Sensor size 1/4" 1/3" 1/2.5" *                             |                                                                |                                                                                                                                                                                                                                                                                                                                                                                                                                                                                                                                                                                                                                                                                                                                                                                                                                                                                                                                                                                                                                                                                                                                                                                                                                                                                                                                                                                                                                                                                                                                                                                                                                                                                                                                                                                                                                                                                                                                                                                                                        |
| 1/4"                                                       | 1/3"                                                           | 1/2.5" *                                                                                                                                                                                                                                                                                                                                                                                                                                                                                                                                                                                                                                                                                                                                                                                                                                                                                                                                                                                                                                                                                                                                                                                                                                                                                                                                                                                                                                                                                                                                                                                                                                                                                                                                                                                                                                                                                                                                                                                                               |
| 109°                                                       | 125°                                                           | 135°                                                                                                                                                                                                                                                                                                                                                                                                                                                                                                                                                                                                                                                                                                                                                                                                                                                                                                                                                                                                                                                                                                                                                                                                                                                                                                                                                                                                                                                                                                                                                                                                                                                                                                                                                                                                                                                                                                                                                                                                                   |
| 93°                                                        | 109°                                                           | 119°                                                                                                                                                                                                                                                                                                                                                                                                                                                                                                                                                                                                                                                                                                                                                                                                                                                                                                                                                                                                                                                                                                                                                                                                                                                                                                                                                                                                                                                                                                                                                                                                                                                                                                                                                                                                                                                                                                                                                                                                                   |
| 122°                                                       | 137°                                                           | 141°                                                                                                                                                                                                                                                                                                                                                                                                                                                                                                                                                                                                                                                                                                                                                                                                                                                                                                                                                                                                                                                                                                                                                                                                                                                                                                                                                                                                                                                                                                                                                                                                                                                                                                                                                                                                                                                                                                                                                                                                                   |
|                                                            | CS-m<br>Yes (note: th<br>58.9 r<br>1/4"<br>109°<br>93°<br>122° | CS-mount   1.28mm   Yes (note: this technology causes the same statement of the same statement |