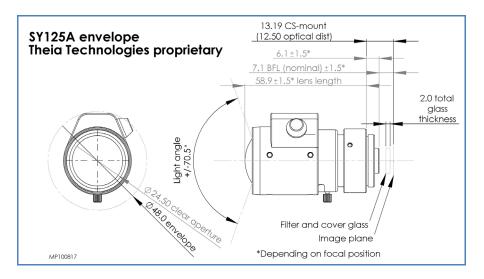

| SY125M                                                     | SY125A                                                         | MY125M                                                                                                                                                                                                                                                                                                                                                                                                                                                                                                                                                                                                                                                                                                                                                                                                                                                                                                                                                                                                                                                                                                                                                                                                                                                                                                                                                                                                                                                                                                                                                                                                                                                                                                                                                                                                                                                                                                                                                                                                                 |
|------------------------------------------------------------|----------------------------------------------------------------|------------------------------------------------------------------------------------------------------------------------------------------------------------------------------------------------------------------------------------------------------------------------------------------------------------------------------------------------------------------------------------------------------------------------------------------------------------------------------------------------------------------------------------------------------------------------------------------------------------------------------------------------------------------------------------------------------------------------------------------------------------------------------------------------------------------------------------------------------------------------------------------------------------------------------------------------------------------------------------------------------------------------------------------------------------------------------------------------------------------------------------------------------------------------------------------------------------------------------------------------------------------------------------------------------------------------------------------------------------------------------------------------------------------------------------------------------------------------------------------------------------------------------------------------------------------------------------------------------------------------------------------------------------------------------------------------------------------------------------------------------------------------------------------------------------------------------------------------------------------------------------------------------------------------------------------------------------------------------------------------------------------------|
| CS-mount                                                   |                                                                | C-mount                                                                                                                                                                                                                                                                                                                                                                                                                                                                                                                                                                                                                                                                                                                                                                                                                                                                                                                                                                                                                                                                                                                                                                                                                                                                                                                                                                                                                                                                                                                                                                                                                                                                                                                                                                                                                                                                                                                                                                                                                |
| 1.28mm                                                     |                                                                |                                                                                                                                                                                                                                                                                                                                                                                                                                                                                                                                                                                                                                                                                                                                                                                                                                                                                                                                                                                                                                                                                                                                                                                                                                                                                                                                                                                                                                                                                                                                                                                                                                                                                                                                                                                                                                                                                                                                                                                                                        |
| Yes (note: this technology causes the image to be flipped) |                                                                |                                                                                                                                                                                                                                                                                                                                                                                                                                                                                                                                                                                                                                                                                                                                                                                                                                                                                                                                                                                                                                                                                                                                                                                                                                                                                                                                                                                                                                                                                                                                                                                                                                                                                                                                                                                                                                                                                                                                                                                                                        |
| <3%                                                        |                                                                |                                                                                                                                                                                                                                                                                                                                                                                                                                                                                                                                                                                                                                                                                                                                                                                                                                                                                                                                                                                                                                                                                                                                                                                                                                                                                                                                                                                                                                                                                                                                                                                                                                                                                                                                                                                                                                                                                                                                                                                                                        |
| Up to 5MPix                                                |                                                                |                                                                                                                                                                                                                                                                                                                                                                                                                                                                                                                                                                                                                                                                                                                                                                                                                                                                                                                                                                                                                                                                                                                                                                                                                                                                                                                                                                                                                                                                                                                                                                                                                                                                                                                                                                                                                                                                                                                                                                                                                        |
| F/1.8 to close                                             |                                                                |                                                                                                                                                                                                                                                                                                                                                                                                                                                                                                                                                                                                                                                                                                                                                                                                                                                                                                                                                                                                                                                                                                                                                                                                                                                                                                                                                                                                                                                                                                                                                                                                                                                                                                                                                                                                                                                                                                                                                                                                                        |
| 58.9 mm                                                    |                                                                | 53.9 mm                                                                                                                                                                                                                                                                                                                                                                                                                                                                                                                                                                                                                                                                                                                                                                                                                                                                                                                                                                                                                                                                                                                                                                                                                                                                                                                                                                                                                                                                                                                                                                                                                                                                                                                                                                                                                                                                                                                                                                                                                |
| 71.4 mm                                                    |                                                                |                                                                                                                                                                                                                                                                                                                                                                                                                                                                                                                                                                                                                                                                                                                                                                                                                                                                                                                                                                                                                                                                                                                                                                                                                                                                                                                                                                                                                                                                                                                                                                                                                                                                                                                                                                                                                                                                                                                                                                                                                        |
| Sensor size 1/4" 1/3" 1/2.5" *                             |                                                                |                                                                                                                                                                                                                                                                                                                                                                                                                                                                                                                                                                                                                                                                                                                                                                                                                                                                                                                                                                                                                                                                                                                                                                                                                                                                                                                                                                                                                                                                                                                                                                                                                                                                                                                                                                                                                                                                                                                                                                                                                        |
| 1/4"                                                       | 1/3"                                                           | 1/2.5" *                                                                                                                                                                                                                                                                                                                                                                                                                                                                                                                                                                                                                                                                                                                                                                                                                                                                                                                                                                                                                                                                                                                                                                                                                                                                                                                                                                                                                                                                                                                                                                                                                                                                                                                                                                                                                                                                                                                                                                                                               |
| 109°                                                       | 125°                                                           | 135°                                                                                                                                                                                                                                                                                                                                                                                                                                                                                                                                                                                                                                                                                                                                                                                                                                                                                                                                                                                                                                                                                                                                                                                                                                                                                                                                                                                                                                                                                                                                                                                                                                                                                                                                                                                                                                                                                                                                                                                                                   |
| 93°                                                        | 109°                                                           | 119°                                                                                                                                                                                                                                                                                                                                                                                                                                                                                                                                                                                                                                                                                                                                                                                                                                                                                                                                                                                                                                                                                                                                                                                                                                                                                                                                                                                                                                                                                                                                                                                                                                                                                                                                                                                                                                                                                                                                                                                                                   |
| 122°                                                       | 137°                                                           | 141°                                                                                                                                                                                                                                                                                                                                                                                                                                                                                                                                                                                                                                                                                                                                                                                                                                                                                                                                                                                                                                                                                                                                                                                                                                                                                                                                                                                                                                                                                                                                                                                                                                                                                                                                                                                                                                                                                                                                                                                                                   |
|                                                            | CS-m<br>Yes (note: th<br>58.9 r<br>1/4"<br>109°<br>93°<br>122° | CS-mount   1.28mm   Yes (note: this technology causes the same statement of the same statement |