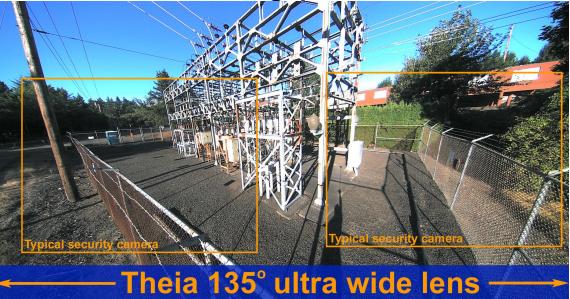

## SY125 Lens Ultra wide - Multi Megapixel - No Distortion

- Ultra wide field of view sees the complete image while the operator can digitally pan-tilt-zoom (dPTZ)
- Patented Linear Optical Technology™ enables a rectilinear lens with very low distortion for maximum resolution
- Supports multi megapixel resolution cameras for demanding applications
- Pan focus keeps near and far objects continuously in focus without lens adjustment
- Available with CS-mount or C-mount and with auto or manual iris