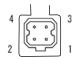

Connector type 2 (CCTV)

| Connector type | Housing: EYC 221 |
|----------------|------------------|
| Cable length   | 300mm            |

| Pin | Function  |
|-----|-----------|
| 1   | Control - |
| 2   | Control + |
| 3   | Drive +   |
| 4   | Drive -   |