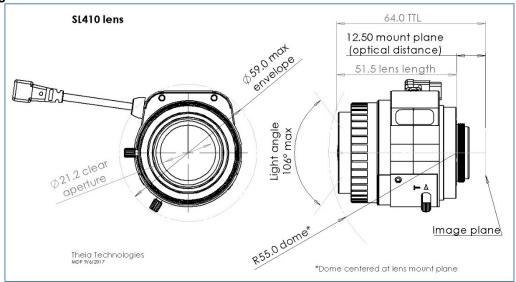

t                | 78g                                         |
| Operating temperature | -20C to 60C (<70% humidity, non-condensing) |
| Storage temperature   | -30C to 70C (<90% humidity, non-condensing) |

#### Field of view for sensor sizes

| Sensor size | 1/1.7"     | 1/1.8"     | 1/1.8" 4K* | 1/2"       | 1/2.3"     | 1/2.5"     |
|-------------|------------|------------|------------|------------|------------|------------|
| Horizontal  | 112° - 44° | 110° - 43° | 110° - 43° | 93° - 37°  | 90° - 36°  | 83° - 33°  |
| Vertical    | 81° - 33°  | 71° - 29°  | 52° - 21°  | 68° - 28°  | 67° - 27°  | 60° - 25°  |
| Diagonal    | 149° - 55° | 139° - 52° | 126° - 48° | 120° - 46° | 117° - 45° | 106° - 42° |

\*4K format = 4000 x 2000 pixels

Rev 210929 www.TheiaTech.com

### Lens drawing



## **Entrance pupil location**

The entrance pupil location is located inside the lens. The first lens element vertex or the lens plastic can be used as a reference to find the location.

| Focal<br>Length     | Entrance<br>Pupil rel to | Entrance<br>pupil location | SL410 Entrance pupil location